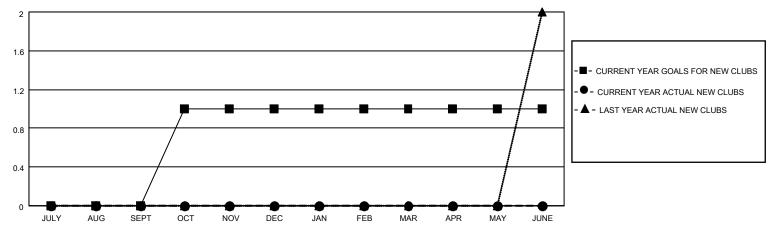

## District A 2

| Clubs                 |               |           |               | Members               |                        |                         |                                                    |
|-----------------------|---------------|-----------|---------------|-----------------------|------------------------|-------------------------|----------------------------------------------------|
| RESULTS FOR 2021-2022 |               |           |               | RESULTS FOR 2021-2022 |                        |                         |                                                    |
| QUARTER               | NEW CLUB GOAL | NEW CLUBS | DROPPED CLUBS | QUARTER MEME          | BER GROWTH NET<br>GOAL | MEMBER GROWTH<br>ACTUAL | DROPPED<br>MEMBERS ACTUAL<br>(including transfers) |
| JULY/AUG/SEPT         | 0             | 0         | 0             | JULY/AUG/SEPT         | 15                     | 13                      | 19                                                 |
| OCT/NOV/DEC           | 1             | 0         | 0             | OCT/NOV/DEC           | 25                     | 25                      | 29                                                 |
| JAN/FEB/MAR           | 0             | 0         | 0             | JAN/FEB/MAR           | 25                     | 0                       | 0                                                  |
| APR/MAY/JUNE          | 0             | 0         | 0             | APR/MAY/JUNE          | 25                     | 0                       | 0                                                  |

### GOALS AND ACTUAL NEW CLUBS CUMULATIVE