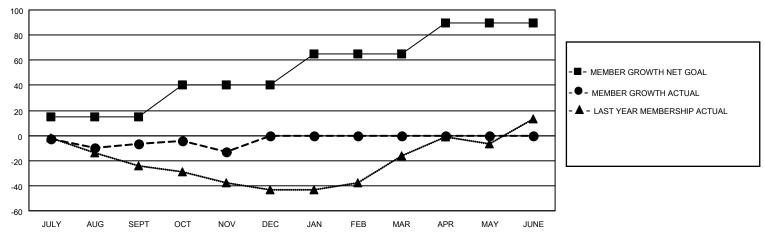

## District A 2

| Clubs                 |               |           |               | Members               |                        |                         |                                                    |
|-----------------------|---------------|-----------|---------------|-----------------------|------------------------|-------------------------|----------------------------------------------------|
| RESULTS FOR 2021-2022 |               |           |               | RESULTS FOR 2021-2022 |                        |                         |                                                    |
| QUARTER               | NEW CLUB GOAL | NEW CLUBS | DROPPED CLUBS | QUARTER MEME          | BER GROWTH NET<br>GOAL | MEMBER GROWTH<br>ACTUAL | DROPPED<br>MEMBERS ACTUAL<br>(including transfers) |
| JULY/AUG/SEPT         | 0             | 0         | 0             | JULY/AUG/SEPT         | 15                     | 13                      | 19                                                 |
| OCT/NOV/DEC           | 1             | 0         | 0             | OCT/NOV/DEC           | 25                     | 25                      | 29                                                 |
| JAN/FEB/MAR           | 0             | 0         | 0             | JAN/FEB/MAR           | 25                     | 0                       | 0                                                  |
| APR/MAY/JUNE          | 0             | 0         | 0             | APR/MAY/JUNE          | 25                     | 0                       | 0                                                  |

#### GOALS AND ACTUAL MEMBERS CUMULATIVE

| DROPPED CLUBS: 0 |    | 14 CLUBS OF 42 ADDED 1 OR<br>MORE NEW MEMBERS | GENDER DISTRIBUTION                |                                |  |
|------------------|----|-----------------------------------------------|------------------------------------|--------------------------------|--|
|                  |    |                                               | MALE<br>FEMALE                     | 1,011 (78.68%)<br>274 (21.32%) |  |
| DROPPED MEMBERS  |    |                                               | NON BINARY PREFER NOT TO ANSWER    | 0 (0.00%)<br>0 (0.00%)         |  |
| DECEASED         | 13 |                                               | TREFERENCE TO ANSWER               | 0 (0.0070)                     |  |
| CLUB CANCELLED   | 0  | CLICK HERE FOR CUMULATIVE                     | TOTAL FAMILY UNIT MEMBERS          | 3 156                          |  |
| OTHER            | 35 | MEMBERSHIP DATA                               |                                    |                                |  |
| TOTAL            | 48 |                                               | FAMILY MEMBERS PAYING HALF DUES 79 |                                |  |
|                  |    |                                               |                                    |                                |  |